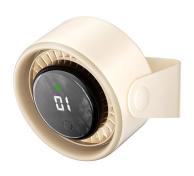

The powerful battery provides maximum independence when using the fan, allowing operation even when no power outlet is nearby.

The **built-in rechargeable battery** has a **3,000 mAh** capacity and provides **3–9.5 hours of operation** (depending on the selected speed). The device features a **USB-C connector**, which allows charging from a power bank, TV, PC, or suitable adapter (not included). The **digital display** keeps you informed about battery charge status and current settings.

The device is easily operated with a single button. You can choose from **3 speed settings** and a **natural wind mode**. For an even more comfortable experience, this mode **mimics outdoor wind gusts by varying the speed** between the lowest and highest power levels.