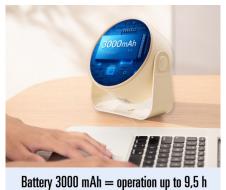

The powerful battery provides maximum independence when using the fan, allowing operation even when no power outlet is nearby.

The **built-in rechargeable battery** has a **3,000 mAh** capacity and provides **3–9.5 hours of operation** (depending on the selected speed). The device features a **USB-C connector**, which allows charging from a power bank, TV, PC, or suitable adapter (not included). The **digital display** keeps you informed about battery charge status and current settings.

#### **Technical parameters**

Battery run time: 3–9.5 hours

Battery: Li-lon 3.7 V 3 000 mAh 11.1 Wh

Input: DC 5V 2 000 mA (± 20 %)

Power cable: USB-A to USB-C

Dimensions: 140 x 70 x 147 mm

Weight: 370 g