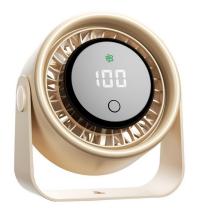

The powerful battery provides maximum independence when using the fan, allowing operation even when no power outlet is nearby.

The **built-in rechargeable battery** has a **3,000 mAh** capacity and provides **3–9.5 hours of operation** (depending on the selected speed). The device features a **USB-C connector**, which allows charging from a power bank, TV, PC, or suitable adapter (not included). The **digital display** keeps you informed about battery charge status and current settings.

The device is easily operated with a single button. You can choose from **3 speed settings** and a **natural wind mode**. For an even more comfortable experience, this mode **mimics outdoor wind gusts by varying the speed** between the lowest and highest power levels.