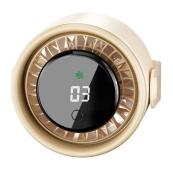

The powerful battery provides maximum independence when using the fan, allowing operation even when no power outlet is nearby.

The **built-in rechargeable battery** has a **3,000 mAh** capacity and provides **3–9.5 hours of operation** (depending on the selected speed). The device features a **USB-C connector**, which allows charging from a power bank, TV, PC, or suitable adapter (not included). The **digital display** keeps you informed about battery charge status and current settings.

The device is easily operated with a single button. You can choose from **3 speed settings** and a **natural wind mode**. For an even more comfortable experience, this mode **mimics outdoor wind gusts by varying the speed** between the lowest and highest power levels.