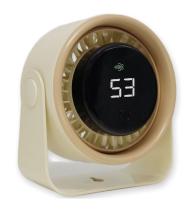

The powerful battery provides maximum independence when using the fan, allowing operation even when no power outlet is nearby.

The **built-in rechargeable battery** has a **3,000 mAh** capacity and provides **3–9.5 hours of operation** (depending on the selected speed). The device features a **USB-C connector**, which allows charging from a power bank, TV, PC, or suitable adapter (not included). The **digital display** keeps you informed about battery charge status and current settings.