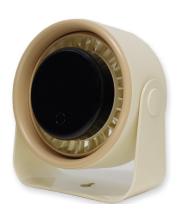

## **Description**

The Airbi FAN DESK is an elegant and practical portable fan that combines modern design with excellent functionality. Thanks to its compact size and lightweight construction, it becomes your reliable companion when fighting the heat–whether at home, in the office, bedroom, or on the go.

You can use the fan on a desk or other suitable surface, or hang it. The tilting head allows precise airflow direction. Its compact size saves space on your desk, while quiet operation won't disturb work or rest. The stylish minimalist design complements any interior.