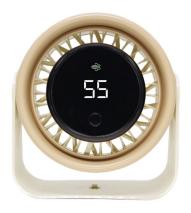

The powerful battery provides maximum independence when using the fan, allowing operation even when no power outlet is nearby.

The **built-in rechargeable battery** has a **3,000 mAh** capacity and provides **3–9.5 hours of operation** (depending on the selected speed). The device features a **USB-C connector**, which allows charging from a power bank, TV, PC, or suitable adapter (not included). The **digital display** keeps you informed about battery charge status and current settings.

The device is easily operated with a single button. You can choose from **3 speed settings** and a **natural wind mode**. For an even more comfortable experience, this mode **mimics outdoor wind gusts by varying the speed** between the lowest and highest power levels.