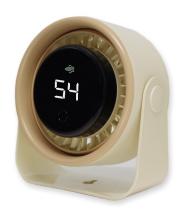

The powerful battery provides maximum independence when using the fan, allowing operation even when no power outlet is nearby.

The **built-in rechargeable battery** has a **3,000 mAh** capacity and provides **3–9.5 hours of operation** (depending on the selected speed). The device features a **USB-C connector**, which allows charging from a power bank, TV, PC, or suitable adapter (not included). The **digital display** keeps you informed about battery charge status and current settings.

The device is easily operated with a single button. You can choose from **3 speed settings** and a **natural wind mode**. For an even more comfortable experience, this mode **mimics outdoor wind gusts by varying the speed** between the lowest and highest power levels.